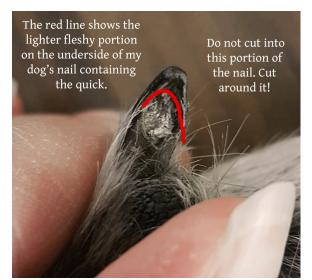

The hyponychium (also called the "quick") is the epithelium located beneath the nail plate at the junction between the nail shell edge and thicker structure underneath the nail. The images below feature my dog's unclipped nail, to show you exactly where the quick begins and what section of the nail is safe to cut.

The line where the structure of the underside of the nail changes is your safety line - do not cut past into the lighter colored fleshy underside of your dog's nail.

The ideal length of a dog's nails is short enough not to make noise when they are walking on hard surfaces, but long enough for your dog to utilize when running, climbing or digging.