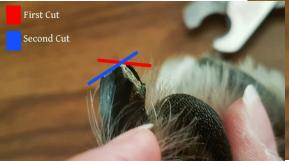

The hyponychium (also called the "quick") is the epithelium located beneath the nail plate at the junction between the nail shell edge and thicker structure underneath the nail. The images below feature my dog's unclipped nail, to show you exactly where the quick begins and what section of the nail is safe to cut.

The line where the structure of the underside of the nail changes is your safety line - do not cut past into the lighter colored fleshy underside of your dog's nail.

The ideal length of a dog's nails is short enough not to make noise when they are walking on hard surfaces, but long enough for your dog to utilize when running, climbing or digging.