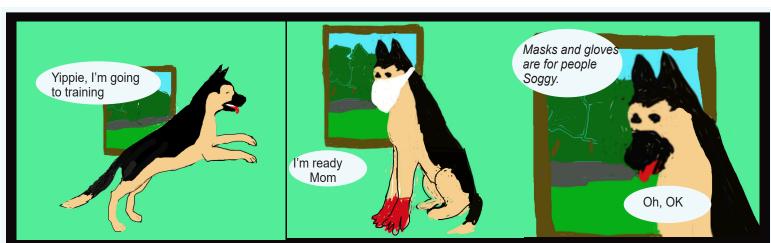

We have a new Soggy cartoon in this issue as he tries to sort out what his responsibilities are in the pandemic.

The last page includes information on Social Distancing and how to properly wear a mask. Remember, it should cover the mouth and nose.

#### **SOGGY by Julie Swinland**

C 2020

Email:

Address:

State:

Zip

Phone:

Date: