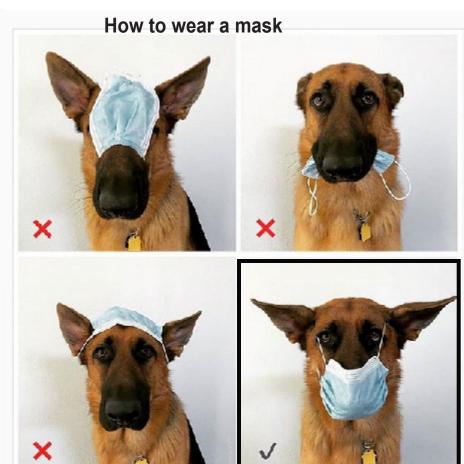

We have a new Soggy cartoon in this issue as he tries to sort out what his responsibilities are in the pandemic.

The last page includes information on Social Distancing and how to properly wear a mask. Remember, it should cover the mouth and nose.