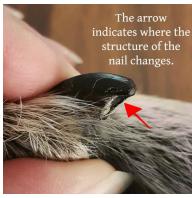

The hyponychium (also called the "quick") is the epithelium located beneath the nail plate at the junction between the nail shell edge and thicker structure underneath the nail. The images below feature my dog's unclipped nail, to show you exactly where the quick begins and what section of the nail is safe to cut.

The line where the structure of the underside of the nail changes is your safety line - do not cut past into the lighter colored fleshy underside of your dog's nail.

The ideal length of a dog's nails is short enough not to make noise when they are walking on hard surfaces, but long enough for your dog to utilize when running, climbing or digging.