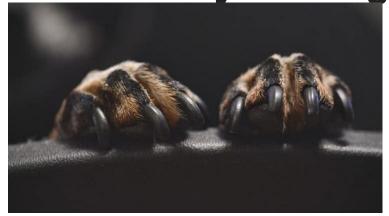

Page 7 Wild Parsnip

Page 8 Brags & Soggy Cartoon

**Page 9 Membership Applications** 

Page 10 Event Calendar

& Training Schedule, Social

**Distancing and Mask Information** 

How to Cut your Dog's Black Nails

The length of your dog's nails directly impacts their posture, movement efficiency and comfort when walking and running. Long nails cause pain when a dog puts weight on all four paws, and so dogs tend to shift their weight back to relieve pressure on the nails. This change in posture can lead to discomfort or even pain in the spine, shoulders, muscles and joints. With very long nails, the change in posture can cause negative orthopedic changes as a dog ages.

The hyponychium (also called the "quick") is the epithelium located beneath the nail plate at the junction between the nail shell edge and thicker structure underneath the nail. The images below feature my dog's unclipped nail, to show you exactly where the quick begins and what section of the nail is safe to cut.