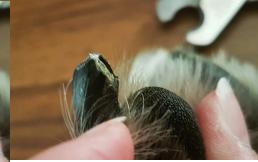

The hyponychium (also called the "quick") is the epithelium located beneath the nail plate at the junction between the nail shell edge and thicker structure underneath the nail. The images below feature my dog's unclipped nail, to show you exactly where the quick begins and what section of the nail is safe to cut.

The line where the structure of the underside of the nail changes is your safety line - do not cut past into the lighter colored fleshy underside of your dog's nail.

The ideal length of a dog's nails is short enough not to make noise when they are walking on hard surfaces, but long enough for your dog to utilize when running, climbing or digging.